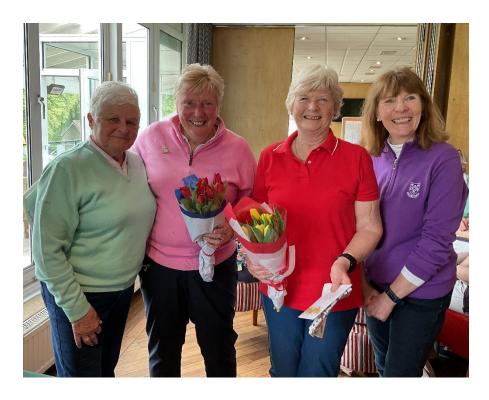

line Adderley. Our Captain Pat was on hand all the time liaising with players and staff. Caroline did an amazing amount of sales of our merchandize selling our sweaters and polo shirts and the ball sweep raised £138 for our Charity Battleback, enabling injured service men and women to recover through playing golf.

The prizes were John Lewis Vouchers and a small floral offering. As it was so close to the Coronation weekend we also gave souvenir M&S tea towels to the winners.

I would like to say a huge thank you to everyone for all their help on the day and making my first event so enjoyable. - Helen Taylorson, Organiser.



Winners of the Members' Salvers, Margaret Swain and Lesley Laws from Wimbledon Park together with our Captain Pat McNeill and Purley Downs Lady Captain, Bronia Parry



Runners Up were Anne Fairley and Barbara Hodges



In third place were Julie Risley and Gabrielle O'Kane

## **Results Table**

| FIRST PLACE      | CLUB           | POINTS           |
|------------------|----------------|------------------|
| Margaret Swain   | Wimbledon Park | 38               |
| Lesley Laws      | Wimbledon Park |                  |
| SECOND PLACE     |                |                  |
| Annie Fairley    | Purley Downs   | 36               |
| Barbara Hodges   | Purley Downs   |                  |
| THIRD PLACE      |                |                  |
| Julie Risley     | Clandon Regis  | <b>35</b> on c/b |
| Gabrielle O'Kane | Clandon Regis  |                  |
| FRONT NINE       |                |                  |
| Celia Aston      | Wimbledon Park | 19