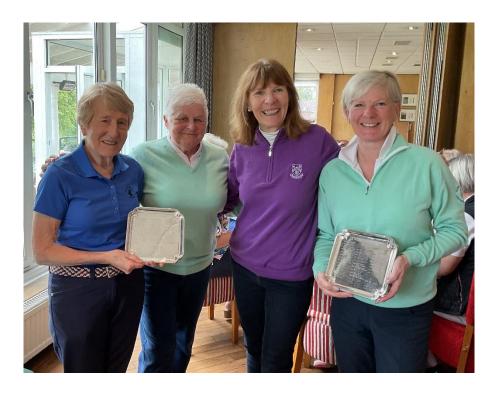

Winners of the Members' Salvers, Margaret Swain and Lesley Laws from Wimbledon Park together with our Captain Pat McNeill and Purley Downs Lady Captain, Bronia Parry

Runners Up were Anne Fairley and Barbara Hodges